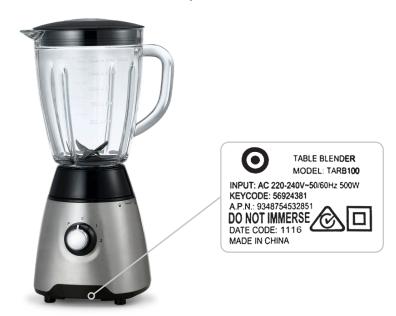

## **Target Stainless Steel Table Blender 1.5L**

Model: TARB100-500W Keycode: 56924381

Sold at Target Australia stores including Target Country and at <a href="https://www.target.com.au">www.target.com.au</a> from 30 September 2014 to 6 March 2020