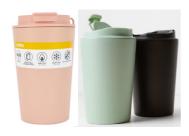

## Do you own this product?

Double-walled coffee cups with lids (Anko)

Reuseable coffee cups

Available in 3 colours – sunset, sage, black SKU: 43479030, 43479047, 43479054

Dates sold: 18 December 2024 - 27 March 2025

Why the product is recalled: When the cup is filled with hot liquid, the lid may rapidly release and pop off as there is no pressure release valve.

**Hazard:**Risk of serious injury from hot liquid or steam burns if the cup lid unexpectedly ejects from the cup.