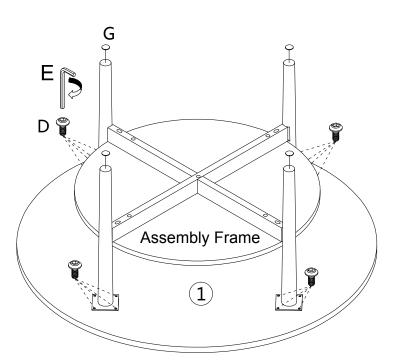

#### **PARTS LIST**

| 1.Top Panel           | :1PC  |
|-----------------------|-------|
| 2.Second Shelf        | :1PC  |
| 3.Upper Support Rail  | :1PC  |
| 4.Bottom Support Rail | :1PC  |
| 5.Solid Wood Leg      | :4PCS |

#### HARDWARE LIST

| A:Long Bolt        | :5 PCS |
|--------------------|--------|
|                    |        |
| B:Long Allen Bolt  | :4PCS  |
| C:Short Allen Bolt | :8 PCS |
| D:Short Bolt       | :16PCS |
| E:Allen Key        | :1 PC  |
| F:Metal Plate      | :4 PCS |
| G:EVA Foot Mat     | :4PCS  |

Assembly Frame

5

5

STEP 6

Note: Fully tighten all bolts/screws once fully assembled. Check furniture regularly to ensure all bolts/screws are secure and tighten any loose bolts/screws.

SCAN FOR FURTHER SAFETY INFORMATION.