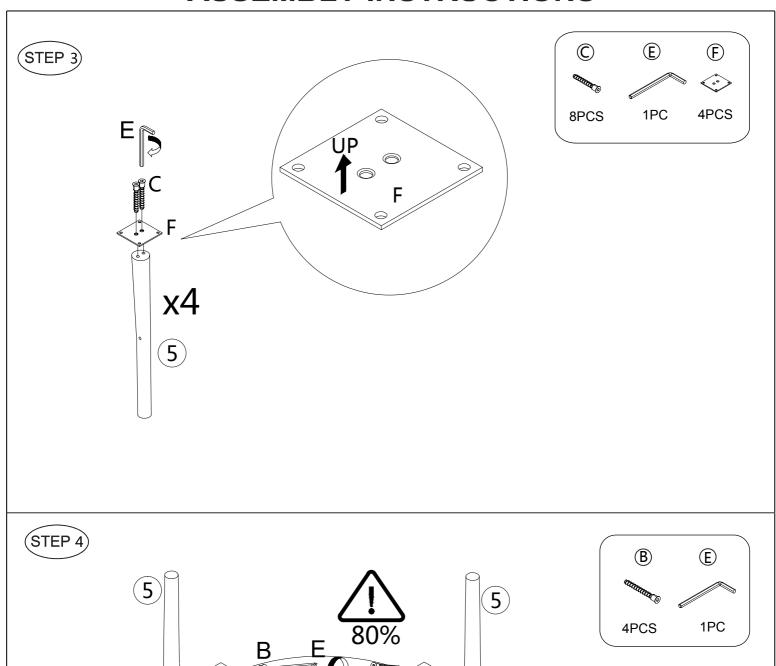

#### HARDWARE LIST

| A:Long Bolt        | :5 PCS |
|--------------------|--------|
|                    |        |
| B:Long Allen Bolt  | :4PCS  |
| C:Short Allen Bolt | :8 PCS |
| D:Short Bolt       | :16PCS |
| E:Allen Key        | :1 PC  |
| F:Metal Plate      | :4 PCS |
| G:EVA Foot Mat     | :4PCS  |

Gx4

- Do not stand on product.Do not use as a step ladder.
- Use of tip-over restraints may only reduce, but not eliminate, the risk of tip-over.

**Dx16** 

Please do not tighten all screws in this step until both step 4 and step 5 screws are well align.