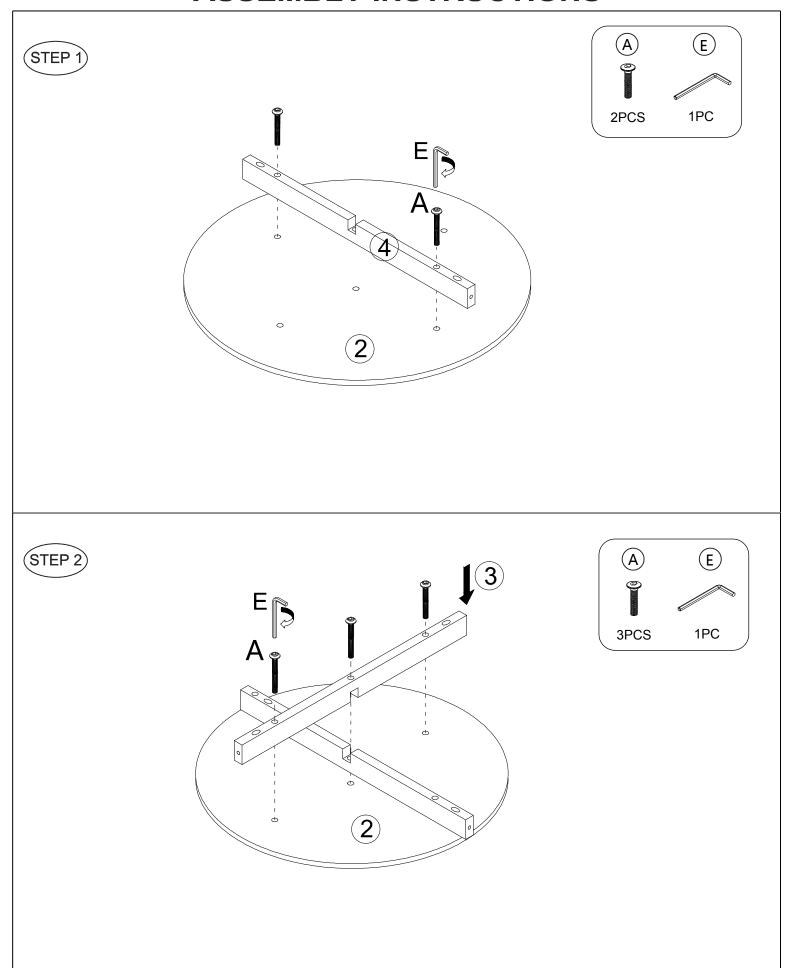

Gx4

- Do not stand on product.Do not use as a step ladder.
- Use of tip-over restraints may only reduce, but not eliminate, the risk of tip-over.

**Dx16** 

Please do not tighten all screws in this step until both step 4 and step 5 screws are well align.