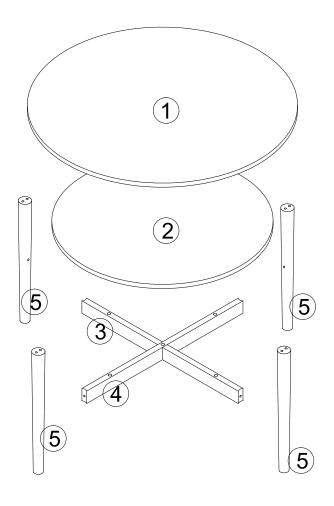

#### **PARTS LIST**

| 1.Top Panel           | :1PC  |
|-----------------------|-------|
| 2.Second Shelf        | :1PC  |
| 3.Upper Support Rail  | :1PC  |
| 4.Bottom Support Rail | :1PC  |
| 5.Solid Wood Leg      | :4PCS |