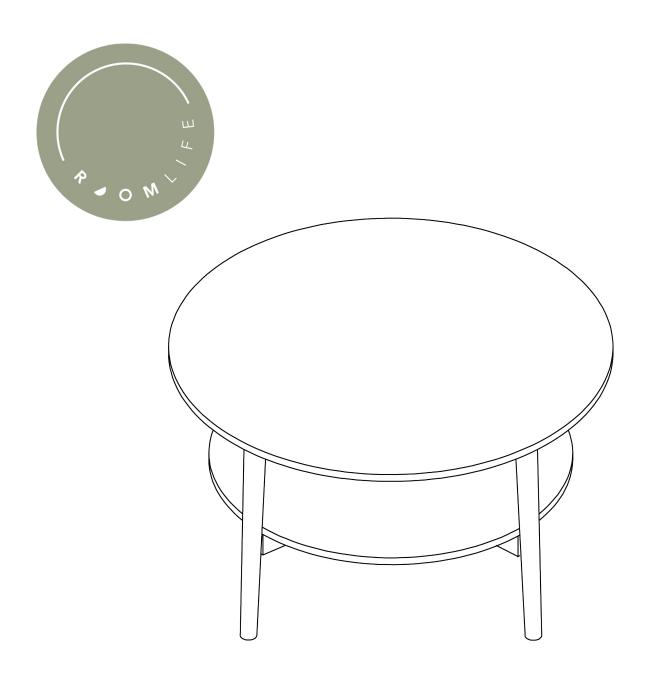

# **SVEIN ROUND COFFEE TABLE**

INDOOR USE ONLY · SIMPLE ASSEMBLY REQUIRED · MADE IN CHINA H 45 CM x W 80 CM x D 80 CM · LOAD LIMIT: 20 KG

MDF with ash wood and okoume wood veneer. Rubber wood legs.

**WARNING** Do not stand on product. Do not use as a step ladder. Do not use product unless all bolts, screws and knobs are firmly secured. Only use on even surfaces. Failure to follow these warnings could result in serious injury.