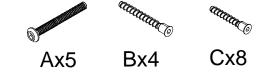

#### HARDWARE LIST

| A:Long Bolt        | :5 PCS |
|--------------------|--------|
|                    |        |
| B:Long Allen Bolt  | :4PCS  |
| C:Short Allen Bolt | :8 PCS |
| D:Short Bolt       | :16PCS |
| E:Allen Key        | :1 PC  |
| F:Metal Plate      | :4 PCS |
| G:EVA Foot Mat     | :4PCS  |