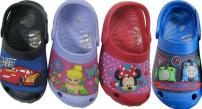

## Cars, Tinkabell/Faries, Minnie Mouse, Thomas the Tank Engine Moulded Scuff with Lights

SOLD AT TARGET AND TARGET COUNTRY STORES SEPT 2013 - JANUARY 2014

| Defect:          | The character panel on the front of the shoes may become detached, exposing the battery mechanism.   |
|------------------|------------------------------------------------------------------------------------------------------|
| Hazard:          | The battery mechanism contains small parts that may present a choking hazard to young children.      |
| What to do:      | Consumers should return product to Target store of purchase for a full refund of the purchase price. |
| Contact Details: | Caprice Australia<br>31-49 Eastern Road<br>South Melbourne VIC 3205<br>Ph: 03 9922 2500              |