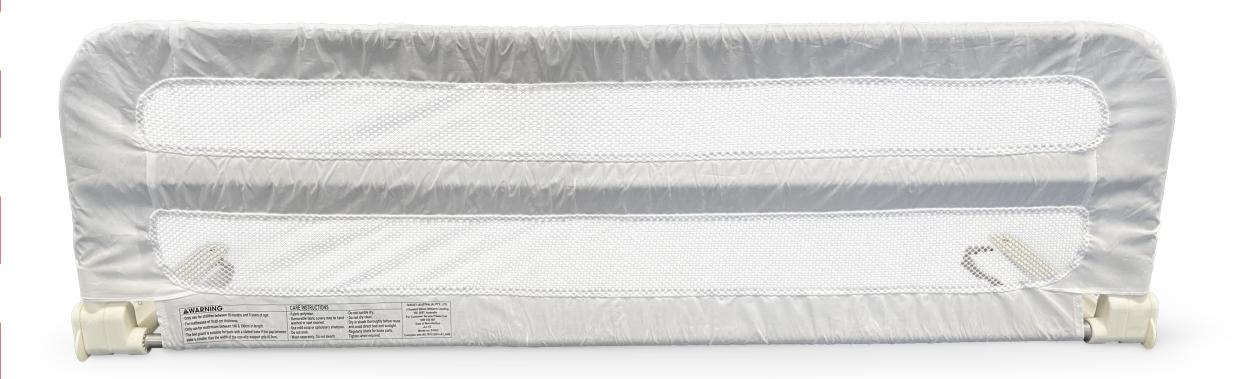

## **TARGET SAFETY BED RAIL**

**Keycode:** 60164353

Sold at Target Australia stores including Target Country and at www.target.com.au from 03/07/2017 to 13/01/2020

Defect: The seam strength of the bed rail may not be sufficient and the

fabric may tear with use.

Hazard: Risk of fall or entanglement if the fabric tears, resulting in a

possible injury

What to do: Consumers should stop using this bed rail and return it to a

Target or Target Country store for a full refund. A receipt is not required to obtain a refund.