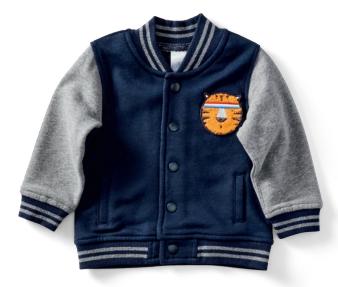

## BABY/TODDLER FLEECE LETTERMAN JACKET

Sold at Target Australia Stores including Target Country and at <u>www.target.com.au</u> from January 2019 – May 2019.

## Keycodes –

0-3 months: 61808676 3-6 months: 61808683 6-12 months: 61808690 12-18 months: 61808706 18-24 months: 61808713

622-A4 • Please remove 25/11/19

**Defect:** This product has not been manufactured in accordance with Target's safety and quality standards. The press-studs may detach from the garment.