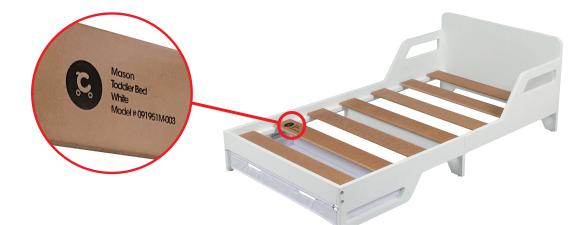

## CHILDCARE MASON TODDLER BED

Keycode: 60069016 Model: # 091951M-003

Sold at Target Australia stores including Target Country and at <u>www.target.com.au</u> from January 2017 – March 2019

**Defect:** This product has not been manufactured in accordance with Target's safety and quality standards. The central support of this bed may collapse.