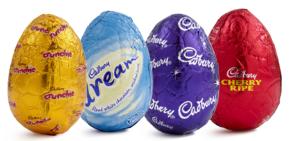

## THE ULTIMATE CHOCOLATE SHOPPING LIST

Cadbury eggs Dream 100g. Cherry Ripe 110g. Crunchie 110g. Dairy milk chocolate 100g.

Regular price \$3 each

Cadbury Easter egg hunt and activity pack 682g.

Includes 325g dairy milk egg bag, 125g caramello egg bag, 130g strawberry egg bag, 6 x 17g hollow dairy milk eggs, glitter pens and crayons, Easter activity book, 3 x Easter baskets to decorate. All your Easter hunt needs in the one box.