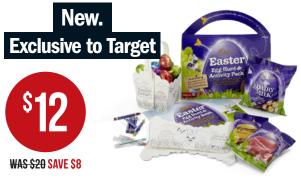

## THE ULTIMATE CHOCOLATE SHOPPING LIST

Cadbury eggs Dream 100g. Cherry Ripe 110g. Crunchie 110g. Dairy milk chocolate 100g.

Regular price \$3 each

Cadbury Easter egg hunt and activity pack 682g.

Includes 325g dairy milk egg bag, 125g caramello egg bag, 130g strawberry egg bag, 6 x 17g hollow dairy milk eggs, glitter pens and crayons, Easter activity book, 3 x Easter baskets to decorate. All your Easter hunt needs in the one box.