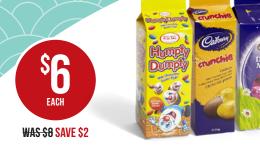

**WAS \$6 SAVE \$2** 

**Red Tulip Humpty** 

Dumpty 145g

**WAS \$10 SAVE \$2** 

**WAS \$5 SAVE \$1** 

Cadbury Easter chick 130g.

Cadbury gift boxes. Roses 190g. Freddo & Friends 205g. Cadbury mini egg 150g. Crunchie 205g.Favourites 190g.