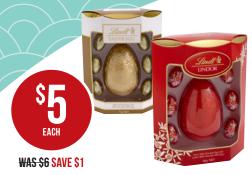

Red Tulip Humpty Dumpty 175g. Crunchie 230g. Cadbury dairy milk 250g.

**WAS \$7 SAVE \$1 Cadbury Marvellous** Creations Bunny 190g.

**Cadbury Bumper** Hunting egg bag 600g.

**WAS \$10 SAVE \$1** Lindt Gold Bunny Milk. Also available in dark. 200g