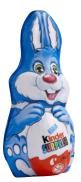

Lindt Picnic Box 112g.

Princess or Galactic bunny 500g.

**Kinder Bunny with Surprise** 75g.

Kids' watch with eggs 36g.

400g.

**Mixed Easter bag** 225g

Made in NZ.

230g. Made in NZ.