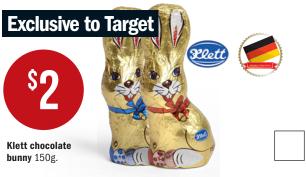

## THE ULTIMATE CHOCOLATE SHOPPING LIST

Cadbury eggs Dream 100g. Cherry Ripe 110g. Crunchie 110g. Dairy milk chocolate 100g.

Regular price \$3 each

Cadbury Easter egg hunt and activity pack 682g.

Includes 325g dairy milk egg bag, 125g caramello egg bag, 130g strawberry egg bag, 6 x 17g hollow dairy milk eggs, glitter pens and crayons, Easter activity book, 3 x Easter baskets to decorate. All your Easter hunt needs in the one box.