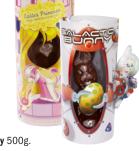

Lindt Picnic Box 112g.

Princess or Galactic bunny 500g.

**Kinder Bunny with Surprise** 75g.

Kids' watch with eggs 36g.

400g.

**Mixed Easter bag** 225g

Made in NZ.

230g. Made in NZ.