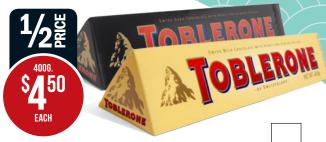

p Humpty** 

Dumpty 145g

**WAS \$10 SAVE \$2** 

**WAS \$5 SAVE \$1** 

Cadbury Easter chick 130g.

Cadbury gift boxes. Roses 190g. Freddo & Friends 205g. Cadbury mini egg 150g. Crunchie 205g.Favourites 190g.

Flake 190g. Marvellous Creations 200g.





Lindt 2 x Gold Milk Bunnies in bag 100g.



**WAS \$5 SAVE \$1** Lindt Gold Bunny White, dark or milk. 100g



Lindt Easter Hunt Tube 300g.







Lindt Milk Mini Eggs & Milk Egg 66g Lindt Milk Mini Eggs & Egg Casket 72g





Lindt Picnic Box 112g.















Princess or Galactic bunny 500g.





**Kinder Bunny with Surprise** 75g.











Kids' watch with eggs 36g.













400g.



**Mixed Easter bag** 225g







Made in NZ.



230g. Made in NZ.







**WAS \$20 SAVE \$3** Create your own jewellery kit with eggs 72g.









**WAS \$9 SAVE \$4.50**